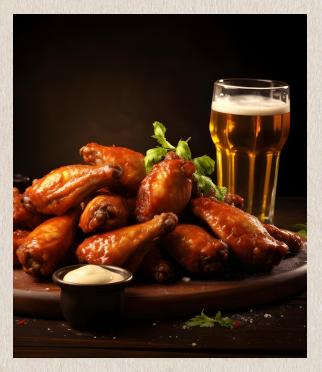

## MONDAY PIZZA

**\$10**+tax All Pizzas From Our Menu

**TUESDAY** WINGS HALF PRICE Served with fries (Dine in only, with a purchase of a beverage)

> GUINNESS \$6+tax

WEDNESDAY ANY BURGER \$15+tax From Our Menu

SUNDAY & GAME SPECIALS

DOMESTIC PINT & 1LB WINGS WITH FRIES

\$17+tax

DOMESTIC PITCHER & 2LB WINGS WITH FRIES

\$35<sup>+tax</sup> 1.5LB WINGS WITH FRIES \$17<sup>+tax</sup>